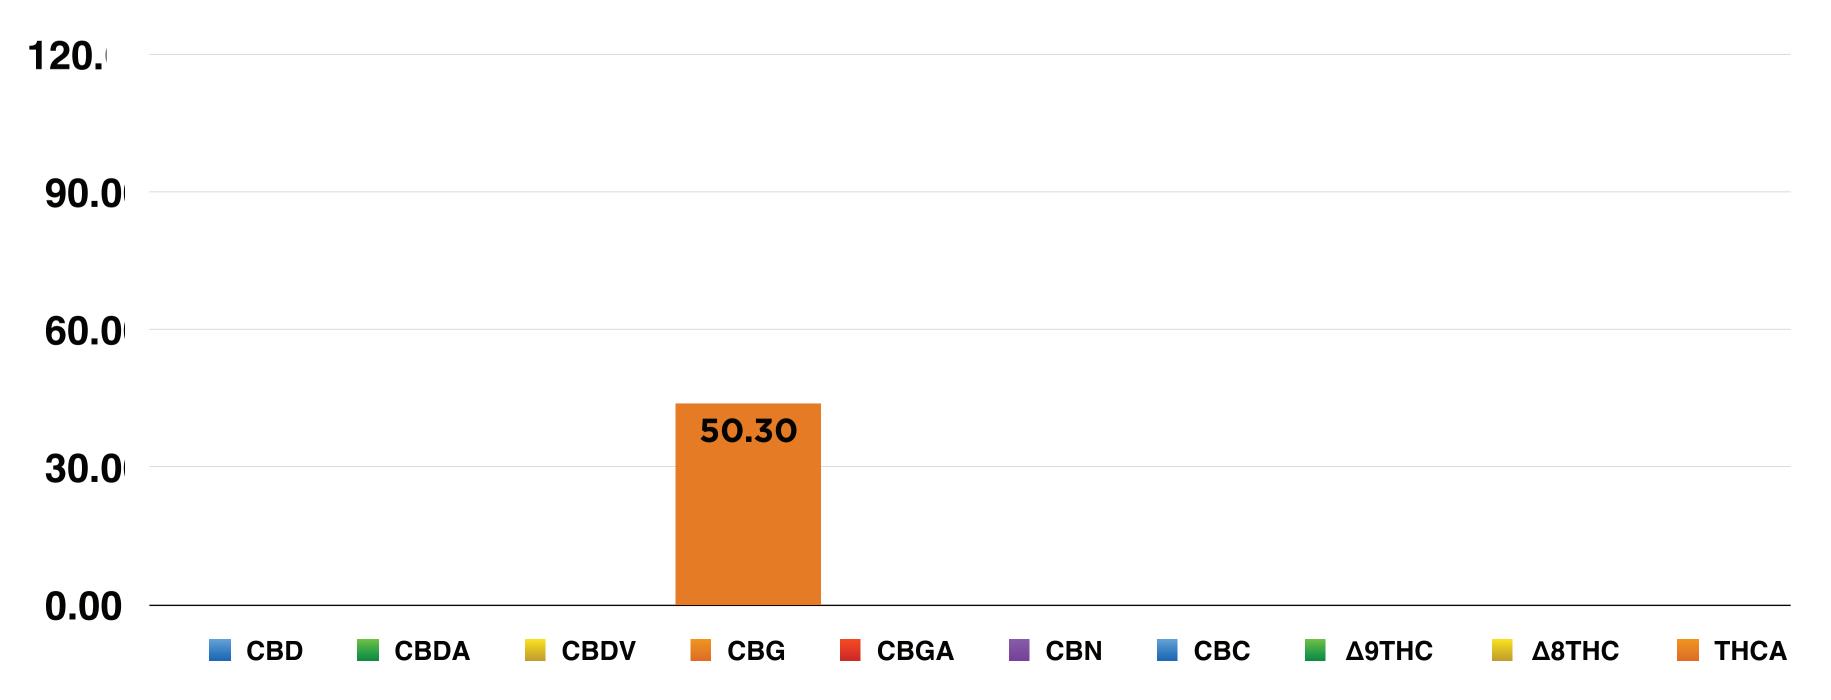

## **HPLC Chromatogram:**

| Component    | Mass (%) | Amount<br>(mg/g) | Limit |
|--------------|----------|------------------|-------|
| CBD          | ND       | ND               | N/A   |
| CBDA         | ND       | ND               | N/A   |
| CBDV         | ND       | ND               | N/A   |
| CBG          | 50.03    | 50.30            | N/A   |
| CBGA         | ND       | ND               | N/A   |
| CBN          | ND       | ND               | N/A   |
| CBC          | ND       | ND               | N/A   |
| Δ9ΤΗϹ        | ND       | ND               | N/A   |
| <b>∆8THC</b> | ND       | ND               | N/A   |
| THCA         | ND       | ND               | N/A   |

## **Cannabinoids as Percent of Total Mass**