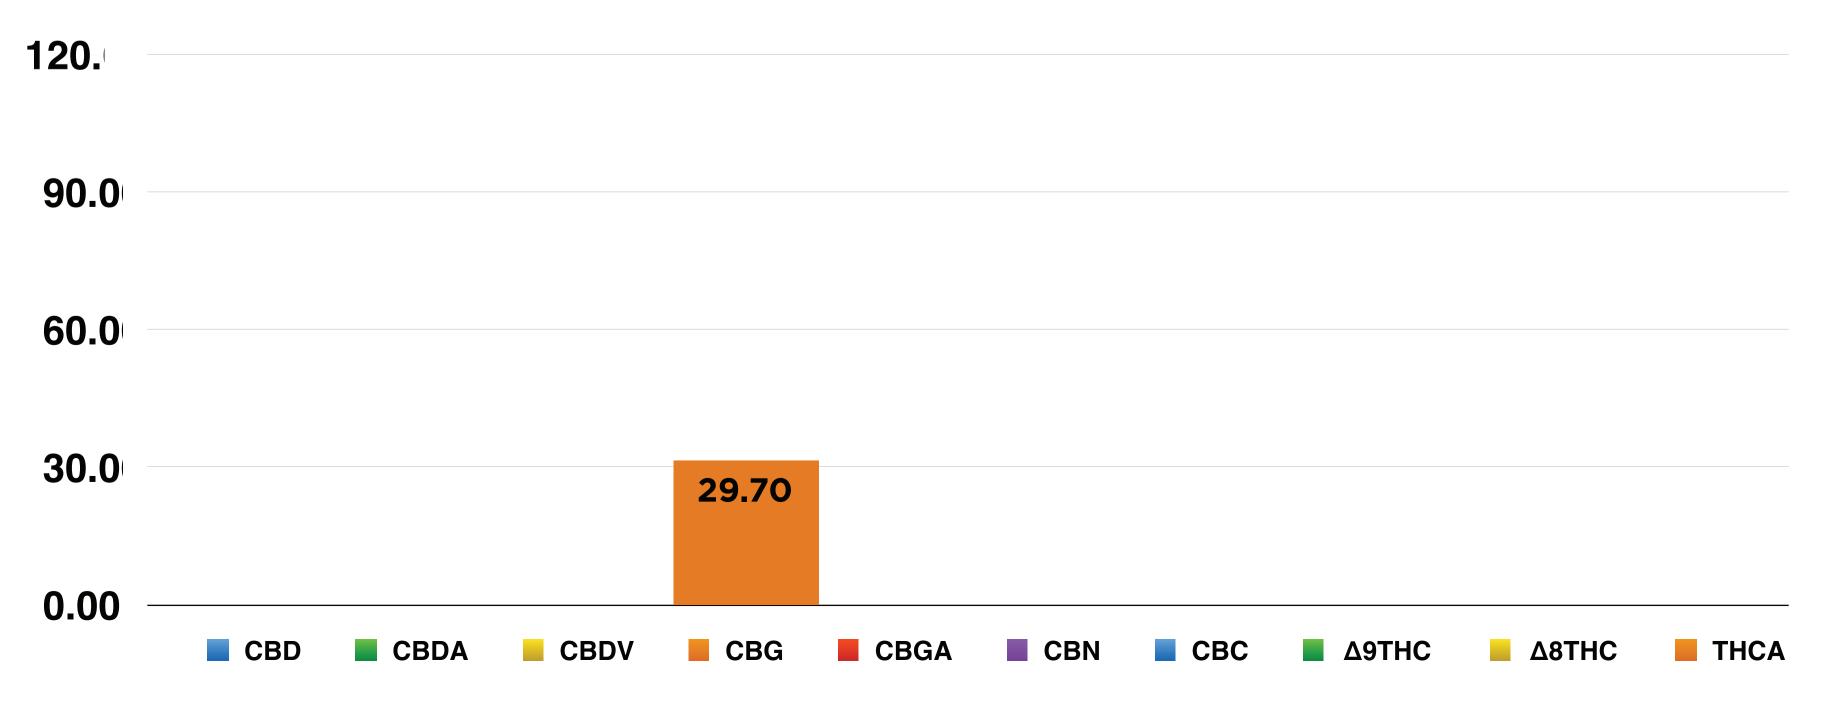

## **HPLC Chromatogram:**

| Component    | Mass (%) | Amount<br>(mg/g) | Limit |
|--------------|----------|------------------|-------|
| CBD          | ND       | ND               | N/A   |
| CBDA         | ND       | ND               | N/A   |
| CBDV         | ND       | ND               | N/A   |
| CBG          | 29.07    | 29.70            | N/A   |
| CBGA         | ND       | ND               | N/A   |
| CBN          | ND       | ND               | N/A   |
| CBC          | ND       | ND               | N/A   |
| Δ9ΤΗϹ        | ND       | ND               | N/A   |
| <b>∆8THC</b> | ND       | ND               | N/A   |
| THCA         | ND       | ND               | N/A   |

## **Cannabinoids as Percent of Total Mass**