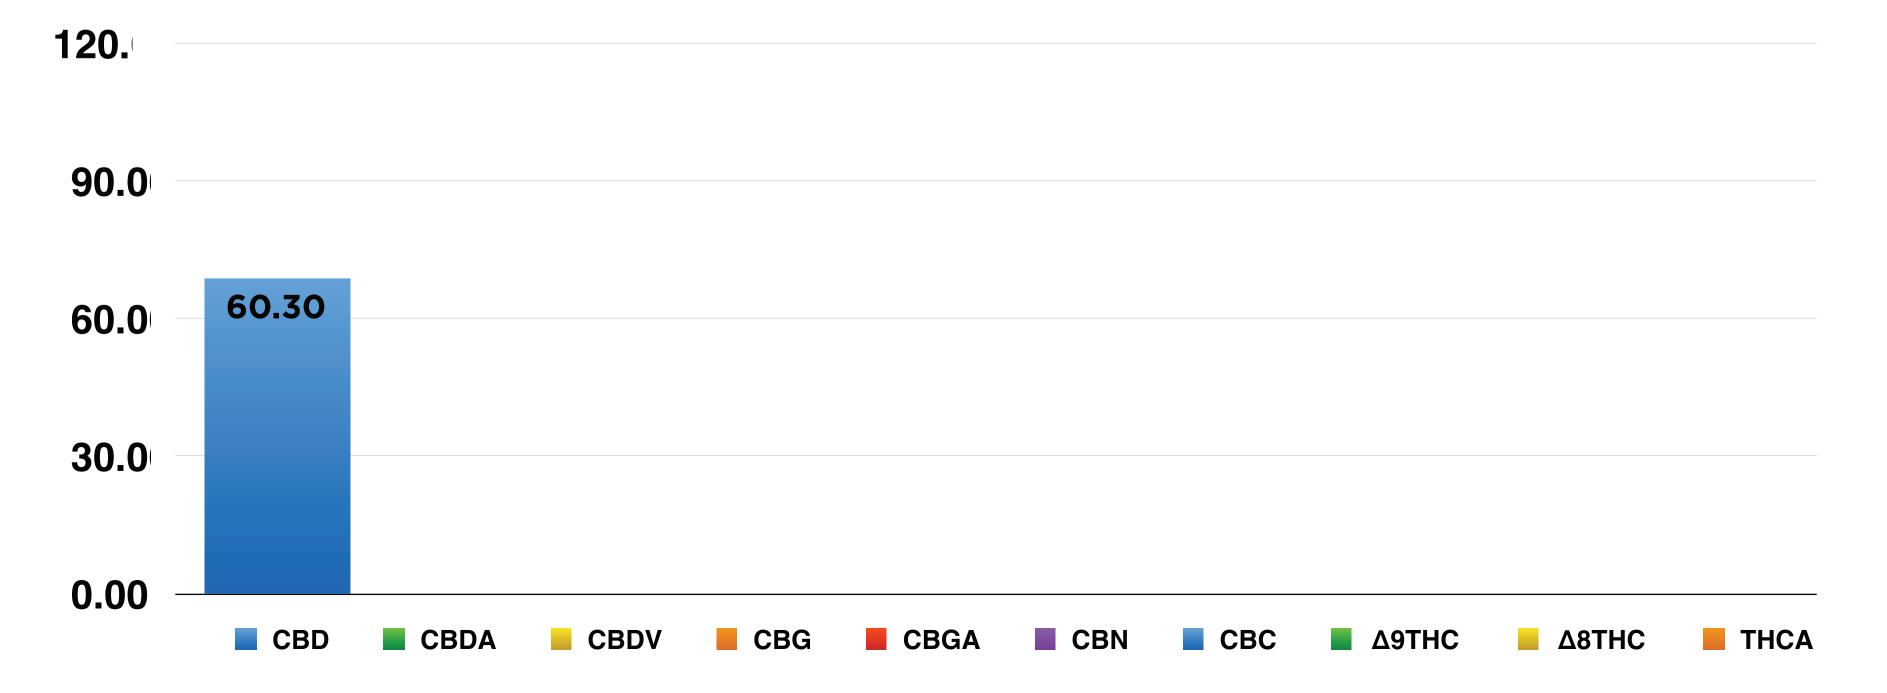

## **HPLC Chromatogram:**

| Component | Mass (%) | Amount (mg/g) | Limit |
|-----------|----------|---------------|-------|
| CBD       | 60.03    | 60.30         | N/A   |
| CBDA      | ND       | ND            | N/A   |
| CBDV      | ND       | ND            | N/A   |
| CBG       | ND       | ND            | N/A   |
| CBGA      | ND       | ND            | N/A   |
| CBN       | ND       | ND            | N/A   |
| CBC       | ND       | ND            | N/A   |
| Δ9ΤΗС     | ND       | ND            | N/A   |
| Δ8ΤΗC     | ND       | ND            | N/A   |
| THCA      | ND       | ND            | N/A   |
|           |          |               |       |