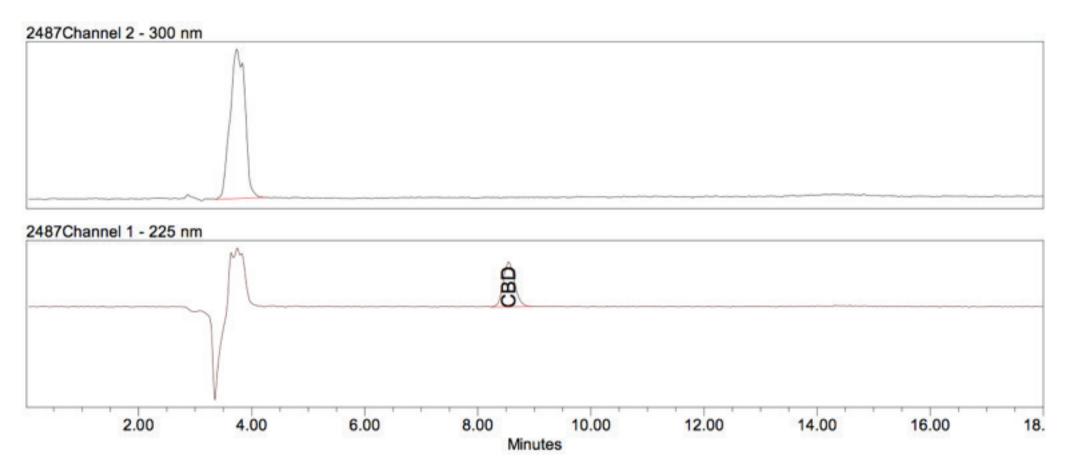

## **HPLC Chromatogram:**

ND - Not detected, LOD-Limit of Detection (LOD=0.001%)