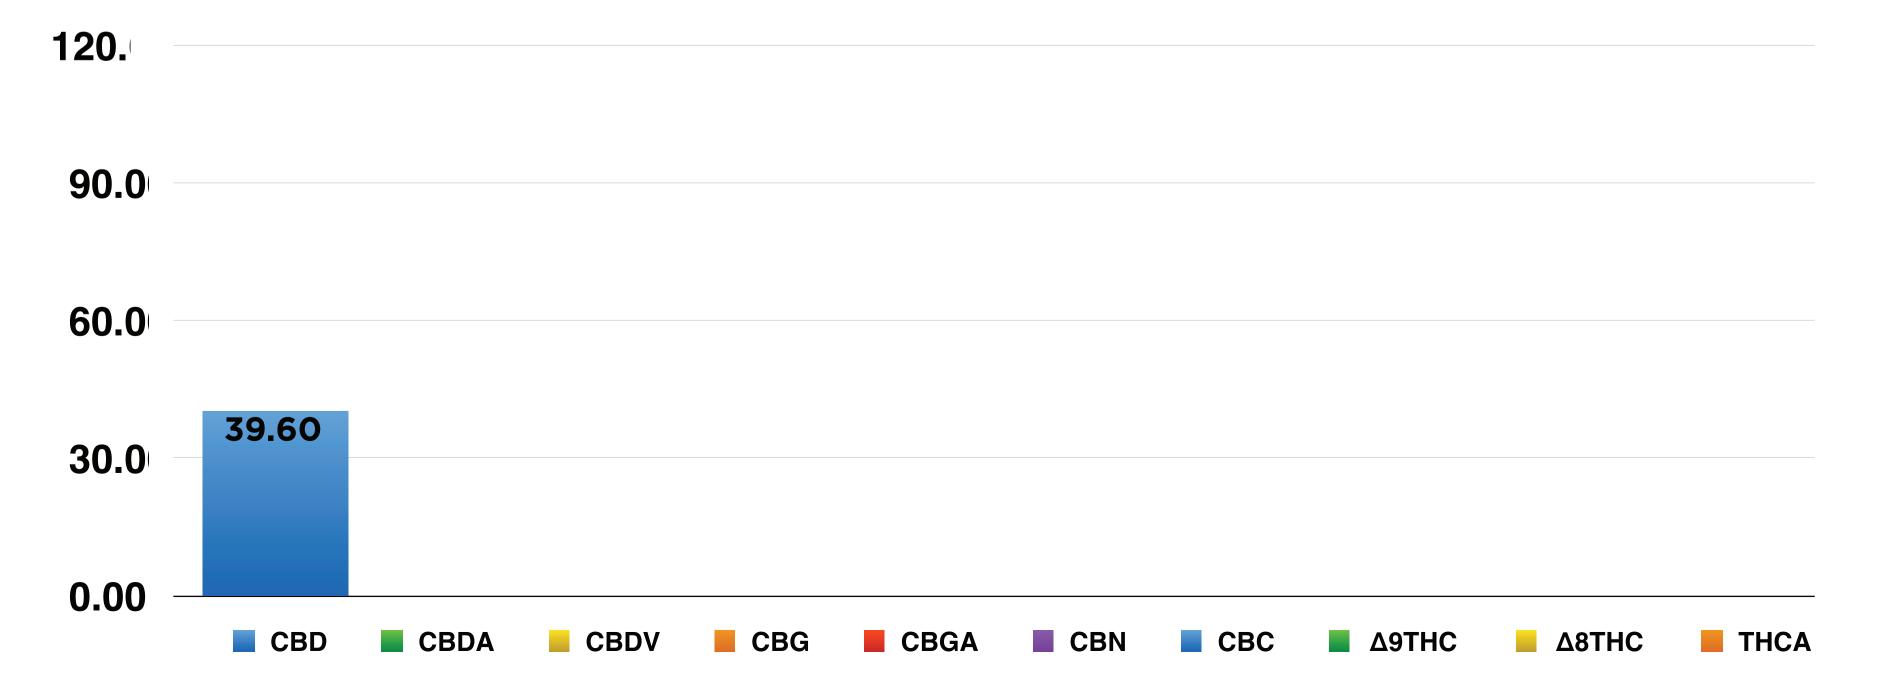

# Realest CBD Certificate of Analysis

Raw Paste 4000mg CBD

**Realest CBD** Unit 2, 23 Dorothy Road **ISO 22000 Certified HACCP Certified; GMP Certified** 

39.06

ND

ND

ND

ND

ND

ND

ND

ND

ND

Component Mass (%)

**CBD** 

**CBDA** 

**CBDV** 

**CBG** 

**CBGA** 

**CBN** 

CBC

Δ9ΤΗС

Δ8ΤΗС

**THCA** 

## **Amount** Limit (mg/g)N/A 39.60 N/A N/A N/A N/A N/A N/A N/A

N/A

N/A

### **Cannabinoids as Percent of Total Mass**