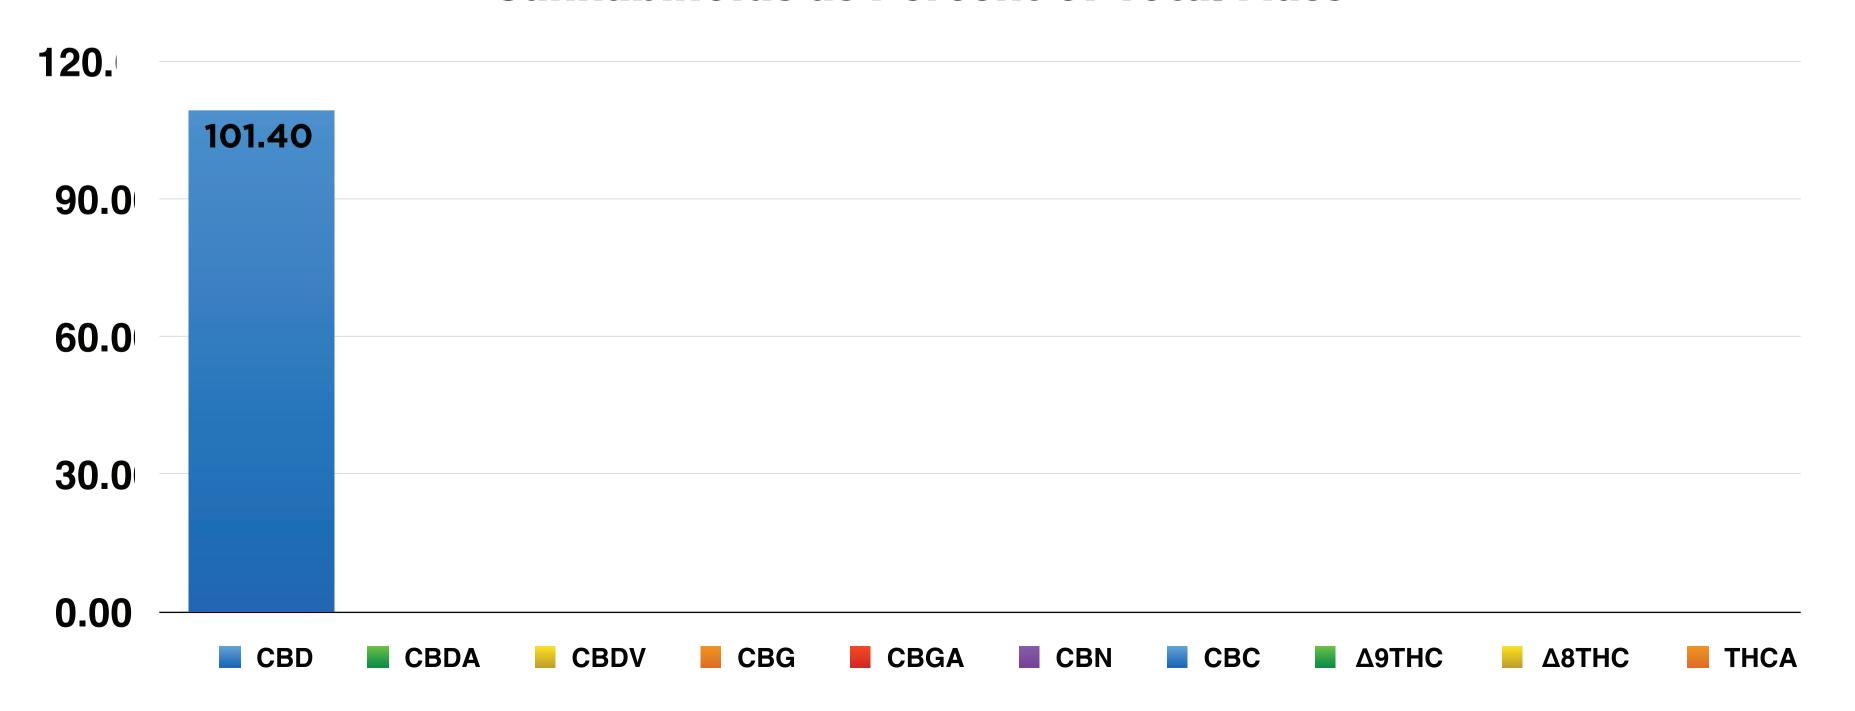

#### **Amount** Component Mass (%) Limit (mg/g)101.04 **CBD** 101.40 N/A **CBDA** N/A ND ND **CBDV** N/A ND ND **CBG** ND ND N/A **CBGA** N/A ND ND **CBN** N/A ND ND CBC N/A ND ND N/A Δ9ΤΗС ND ND Δ8ΤΗС N/A ND ND **THCA** N/A

### **Cannabinoids as Percent of Total Mass**