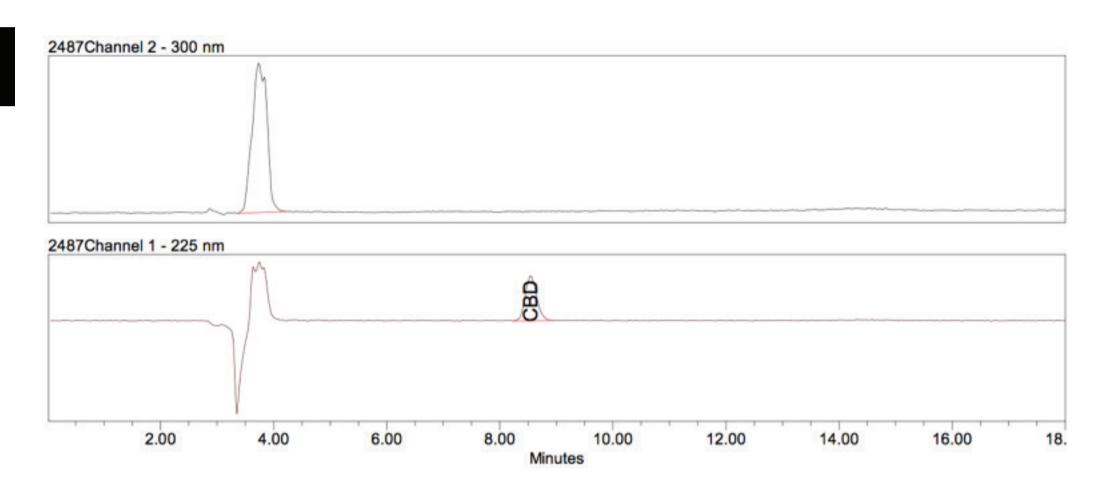

## **HPLC Chromatogram:**

ND - Not detected, LOD-Limit of Detection (LOD=0.001%)

ND