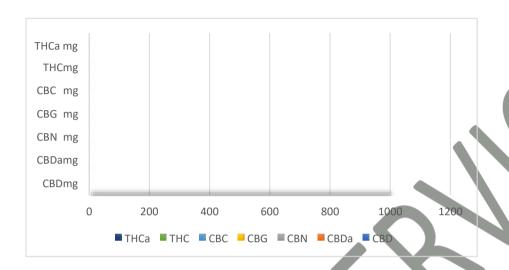

| Requirements for CBD Oil | Results<br>mg | Result<br>mg/50mls | LOQ     | Test Method     | Units  |
|--------------------------|---------------|--------------------|---------|-----------------|--------|
| THCa                     |               | 0                  | 0.0025% | In-House Method | mg/g/% |
| THC                      |               | 0                  | 0.0025% | In-House Method | mg/g/% |
| CBC                      |               | 0.00               | 0.0025% | In-House Method | mg/g/% |
| CBG                      |               | 0.00               | 0.0025% | In-House Method | mg/g/% |
| CBN                      |               | 0.00               | 0.0025% | In-House Method | mg/g/% |
| CBDa                     |               | 0.00               | 0.0025% | In-House Method | mg/g/% |
| CBD                      |               | 1003.08            | 0.0025% | In-House Method | mg/g/% |
| Total Cannabinoids       |               | 1003.08            |         | In-House Method | mg/g/% |
|                          |               |                    |         |                 |        |